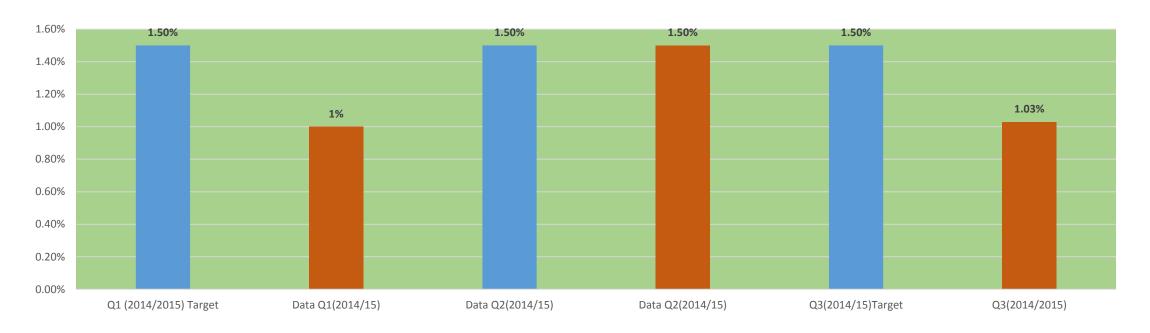

## **HCT & TB Screening**

• The HIV testing rate is at 99%, though there was a shortage of testing kit in some facilities in December due to the change in suppliers in stock levels.