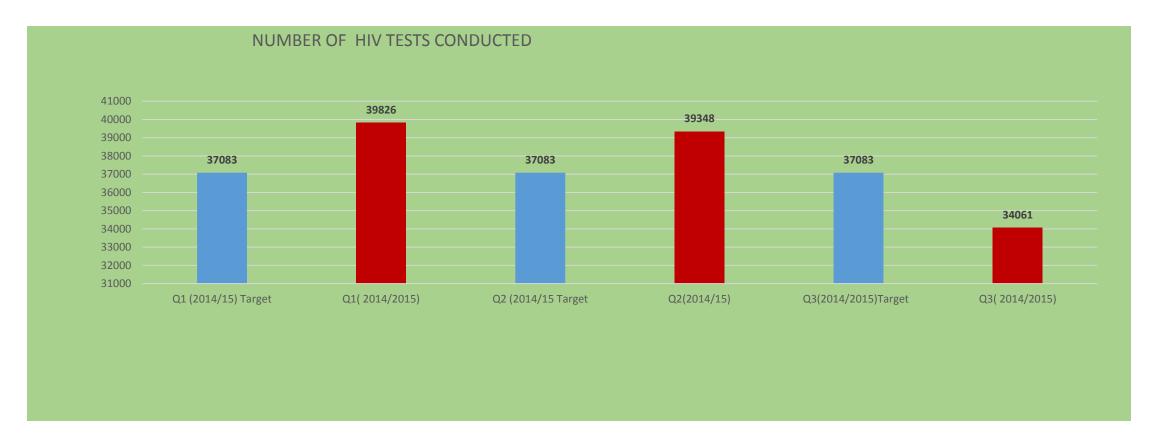

## **HCT & TB Screening**

• The HIV testing rate is at 99%, though there was a shortage of testing kit in some facilities in December due to the change in suppliers in stock levels.