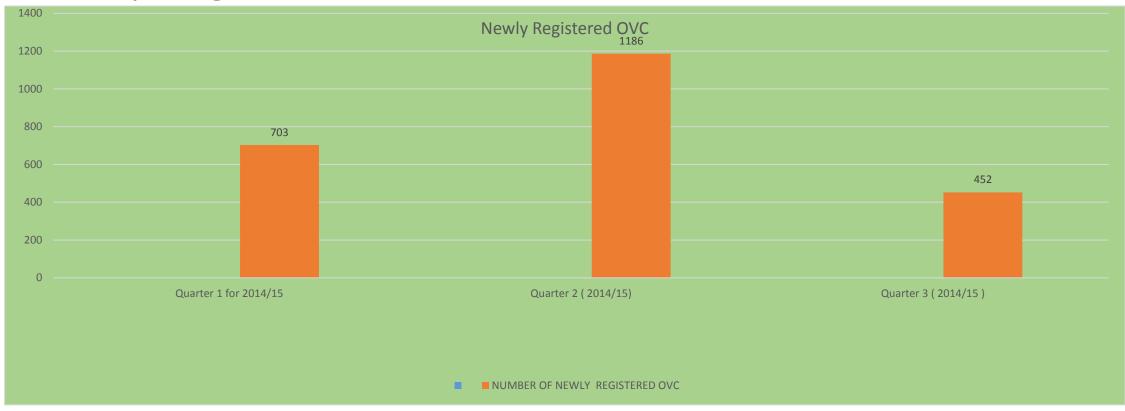

## Newly Registered OVC

• Comment: Newly registered has decreased as compared to Q2