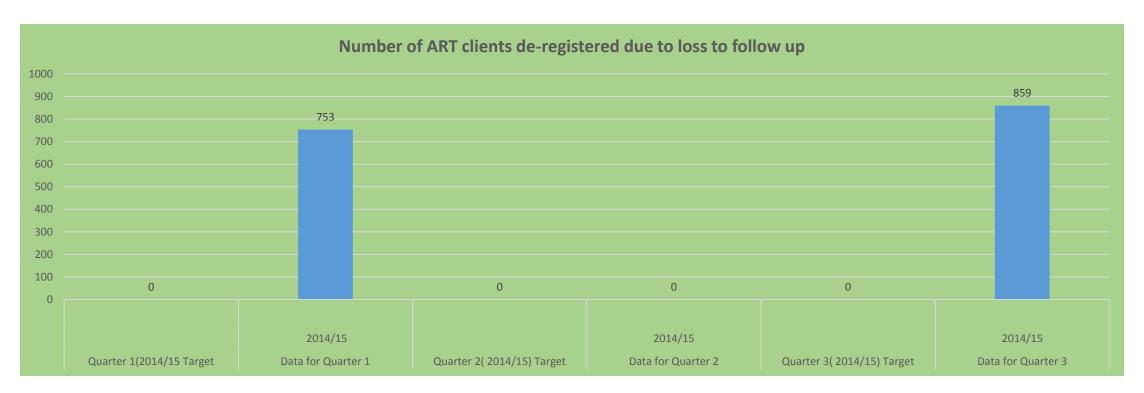

## Comprehensive ART Services & adherence, monitoring

• 59/61 health facilities are using electronic ART Register(3 TIER system)

## Comprehensive ART Services & adherence, monitoring

• In Q2 figures were incorrectly captured.