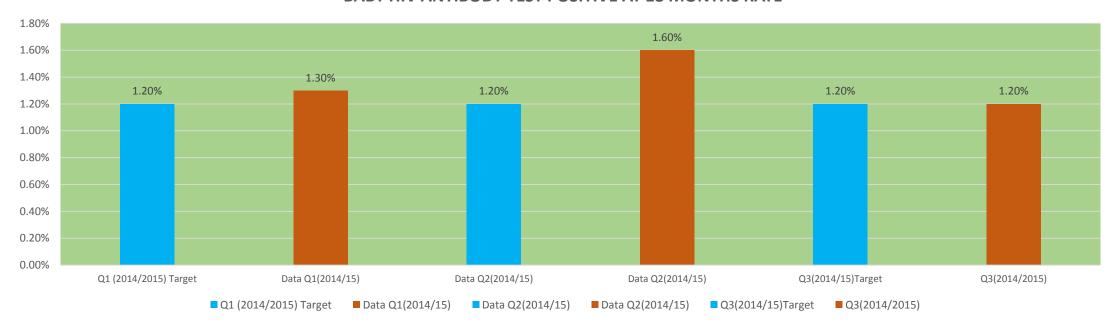

### **PMTCT**

#### BABY HIV ANTIBODY TEST POSITIVE AT 18 MONTHS RATE

• The transmission of HIV from mother to child at 6 weeks and at 18 months is decreasing. There is a continuous monitoring of PMTCT guidelines in implementation to ensure elimination of mother to child transmission