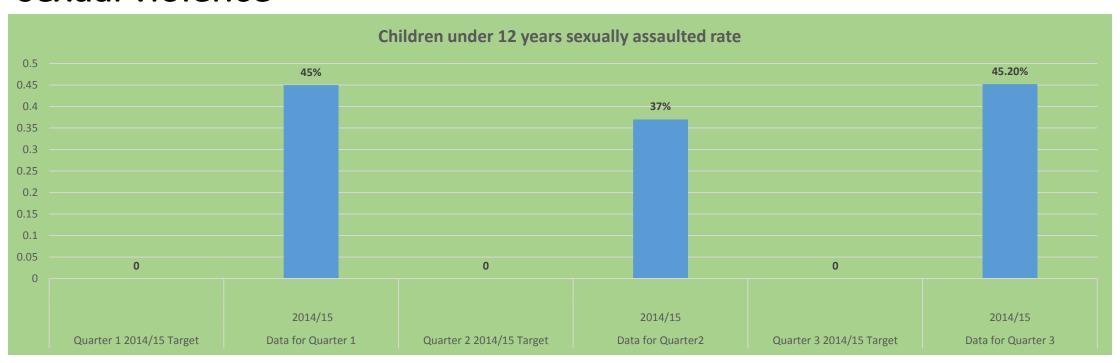

ale condoms distributed



## Male Medical Circumcision



Number of males circumcised is decreasing as compared to last two quarters this is due to the
fact that there is non existence of hospitals MMC Teams which causes poor circumcision uptake.
There is also poor attendance of males during MMC camps. All hospitals will revive their MMC
Teams and strengthen mobilisation strategies to get more men circumcised.

## Prevention of HIV Transmission from occupational exposure, sexual violence

#### Number of new sexual assault cases



 There is an increase of new sexual assault as compared to last two quarters. However all Local Municipalities with partners has programmes in place to fight against sexual assault.

## Prevention of HIV Transmission from occupational exposure, sexual violence



## Comprehensive ART Services & adherence, monitoring



• 59/61 health facilities are using electronic ART Register(3 TIER system)

## Comprehensive ART Services & adherence, monitoring



• In Q2 figures were incorrectly captured.

## Prevention of HIV Transmission from occupational exposure, sexual violence



## Co ordination, Monitoring & Evaluation

| NUMBER | UNIT MEASUREMENT                          | Q1 Target<br>2014/2015 | Q1 (ACTUAL)<br>2014/2015 | Q2 Target<br>2014/2015 TARGET | Q2 (Actual)<br>2014/15 | Q3 Target<br>2014/15 | Q3 Target<br>2014/15 |
|--------|-------------------------------------------|------------------------|--------------------------|-------------------------------|------------------------|----------------------|----------------------|
| 1.     | NUMBER OF