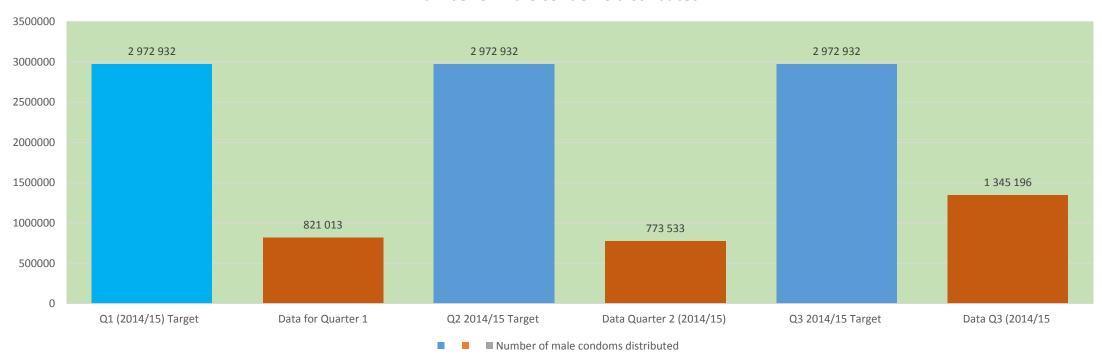

### **Condom Distribution**

#### Number of male condoms distributed

 Condom distribution is below the said target due to erratic supply to facilities for both male and female condoms.