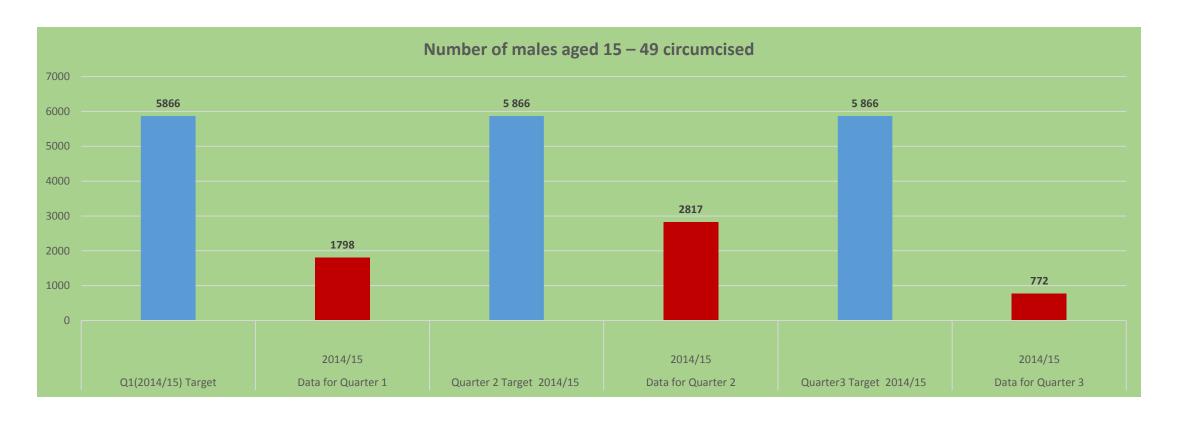

## Male Medical Circumcision

Number of males circumcised is decreasing as compared to last two quarters this is due to the
fact that there is non existence of hospitals MMC Teams which causes poor circumcision uptake.
There is also poor attendance of males during MMC camps. All hospitals will revive their MMC
Teams and strengthen mobilisation strategies to get more men circumcised.