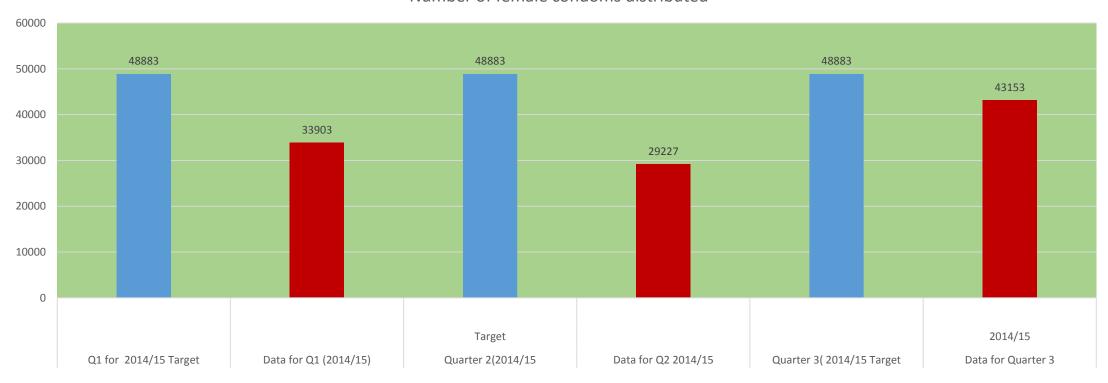

## Condom Distribution

#### Number of female condoms distributed

#### Number of male condoms distributed

 Condom distribution is below the said target due to erratic supply to facilities for both male and female condoms.