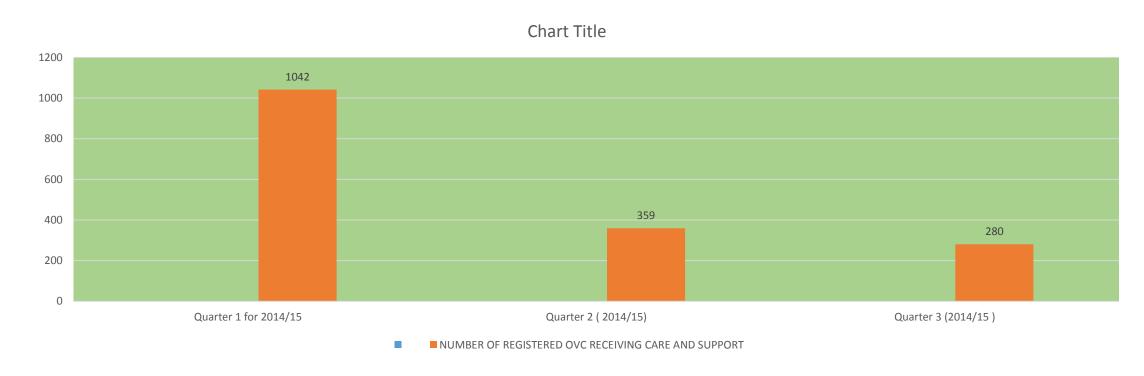

## Number of registered OCV Receiving care & support

 Comment: Registered OVC receiving care and support has decreased to 280 compared Q1-2