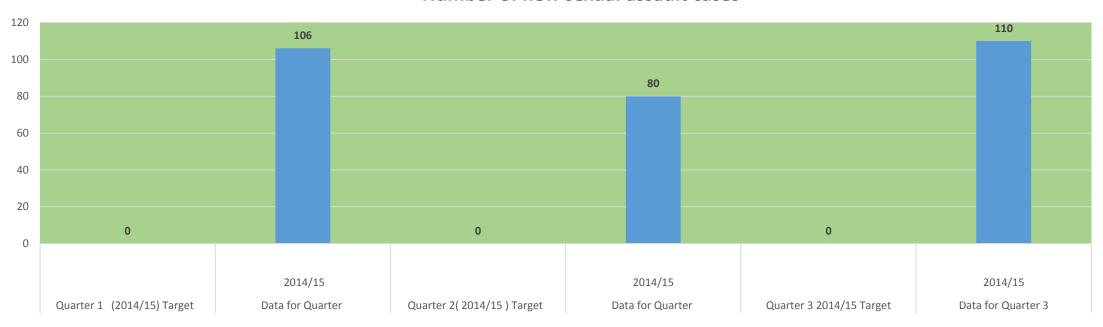

#### Number of new sexual assault cases

 There is an increase of new sexual assault as compared to last two quarters. However all Local Municipalities with partners has programmes in place to fight against sexual assault.