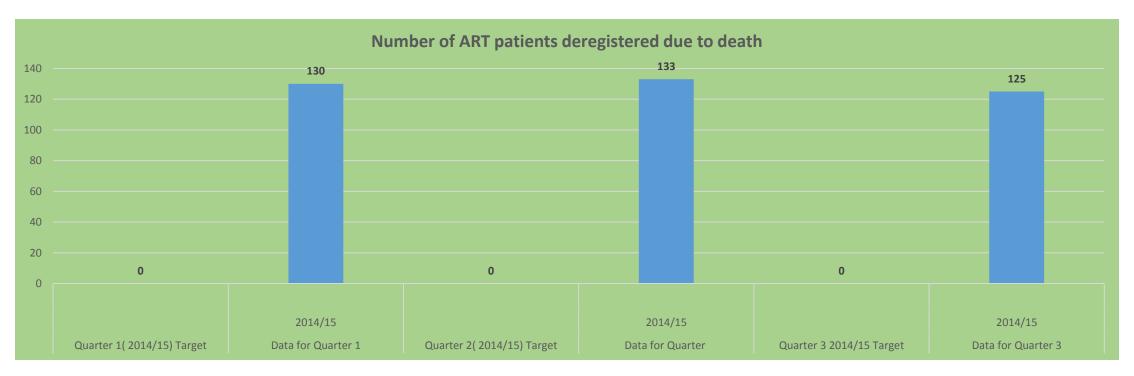

## Comprehensive ART Services & adherence, monitoring

• 59/61 health facilities are using electronic ART Register(3 TIER system)

## Comprehensive ART Services & adherence, monitoring

• In Q2 figures were incorrectly captured.