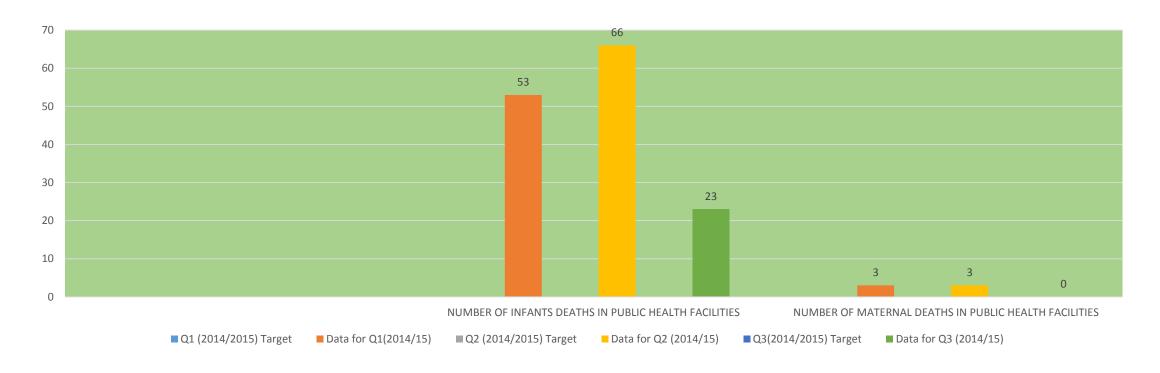

## Maternal Child & Women's Health

• There is an increase in child under one year death at Jozini Local Municipality. The District specialist team has planned to conduct trainings on the child health care in the forth quarter.