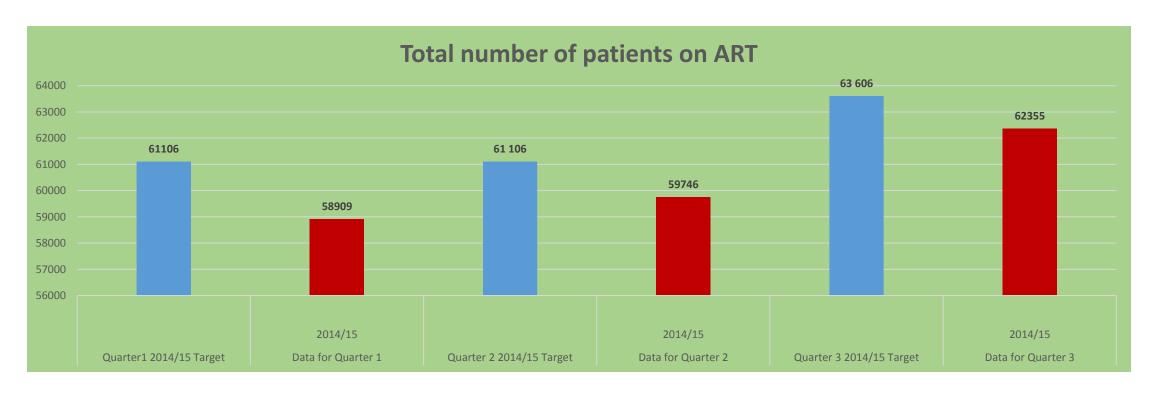

## Comprehensive ART Services & adherence, monitoring

• 59/61 health facilities are using electronic ART Register(3 TIER system)

## Comprehensive ART Services & adherence, monitoring

• In Q2 figures were incorrectly captured.